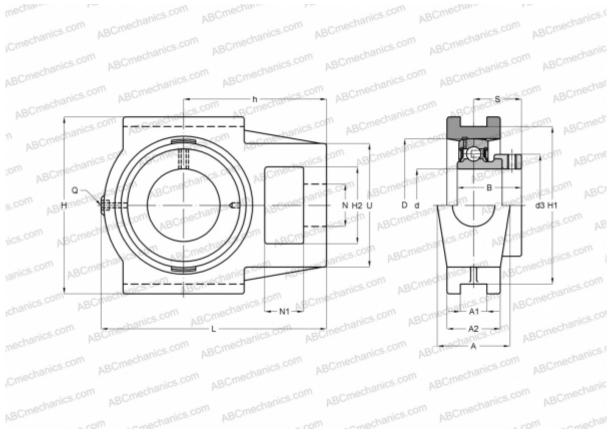

## **Technical specification**

| DIMENSIONS, MM |        |
|----------------|--------|
| d              | 20,000 |
| D              | 47,000 |
| В              | 43,700 |
| L              | 94,500 |
| н              | 90,000 |
| A              | 37,000 |
| H2             | 32,000 |
| A1             | 12,000 |
| A2             | 25,000 |
| H1             | 76,000 |
| Ν              | 19,000 |
| N1             | 18,000 |
| S              | 26,600 |
| d3             | 33,000 |
| U              | 51,000 |

## **DIMENSIONS, MM**

| h                            | 60,000     |
|------------------------------|------------|
| Q                            | Rp1/8      |
| WEIGHT, KG                   | 0,900      |
| Bearing                      | GE20-KRR-B |
| Housing                      | GG.TUE04   |
|                              | INA        |
| CALCULATION DATA             |            |
| Basic dynamic load rating, C | 12,800 kN  |
| Basic static load rating, Co | 6,600 kN   |