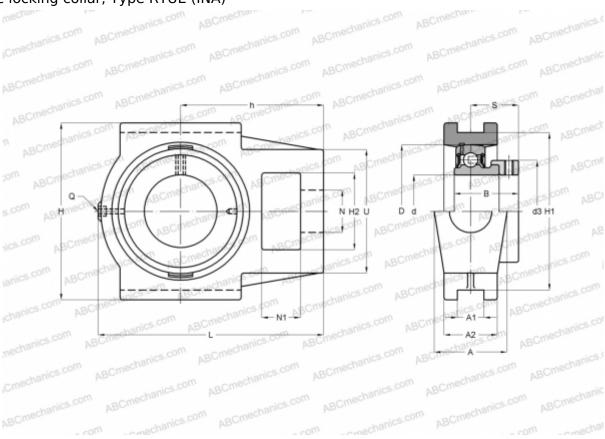

## **RTUE25 INA**

Ball bearing units

TYPE: Housing units, Take-up housing units, Cast iron housing, Radial insert ball bearing with eccentric locking collar, Type RTUE (INA)

## **Technical specification**

| DIMENSIONS, MM |        |
|----------------|--------|
| d              | 25,000 |
| D              | 52,000 |
| В              | 44,500 |
| L              | 98,500 |
| Н              | 90,000 |
| A              | 37,000 |
| H2             | 32,000 |
| A1             | 12,000 |
| A2             | 25,000 |
| H1             | 76,000 |
| N              | 19,000 |
| N1             | 18,000 |
| S              | 27,000 |
| d3             | 37,500 |
| U              | 51.000 |

| DIMENSIONS, MM               |            |
|------------------------------|------------|
| h                            | 62,000     |
| Q                            | Rp1/8      |
| WEIGHT, KG                   | 0,910      |
| Bearing                      | GE25-KRR-B |
| Housing                      | GG.TUE05   |
| MANUFACTURER                 | <u>INA</u> |
| CALCULATION DATA             |            |
| Basic dynamic load rating, C | 14,000 kN  |
| Basic static load rating, Co | 7,800 kN   |