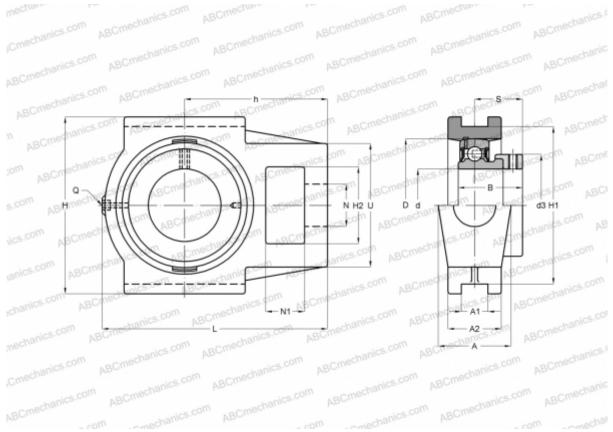

## **Technical specification**

| DIMENSIONS, MM |         |
|----------------|---------|
| d              | 30,000  |
| D              | 62,000  |
| В              | 48,500  |
| L              | 114,500 |
| н              | 102,000 |
| Α              | 37,000  |
| H2             | 36,500  |
| Al             | 12,000  |
| A2             | 25,000  |
| H1             | 89,000  |
| Ν              | 22,000  |
| N1             | 18,000  |
| S              | 30,200  |
| d3             | 44,000  |
| U              | 56,000  |

## **DIMENSIONS, MM**

| h                            | 70,000     |
|------------------------------|------------|
| Q                            | Rp1/8      |
| WEIGHT, KG                   | 1,240      |
| Bearing                      | GE30-KRR-B |
| Housing                      | GG.TUE06   |
| MANUFACTURER                 | INA        |
| CALCULATION DATA             |            |
| Basic dynamic load rating, C | 19,500 kN  |
| Basic static load rating, Co | 11,300 kN  |