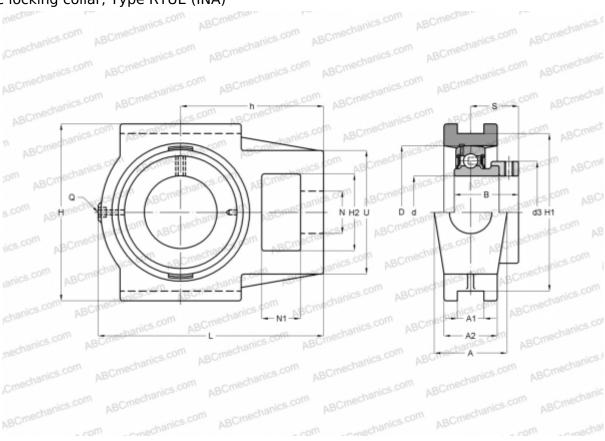

## **RTUE35 INA**

Ball bearing units

TYPE: Housing units, Take-up housing units, Cast iron housing, Radial insert ball bearing with eccentric locking collar, Type RTUE (INA)

**DIMENSIONS. MM** 

## **Technical specification**

| DIMENSIONS, MM |         |
|----------------|---------|
| d              | 35,000  |
| D              | 72,000  |
| В              | 51,300  |
| L              | 131,500 |
| Н              | 102,000 |
| A              | 40,000  |
| H2             | 36,500  |
| A1             | 12,000  |
| A2             | 30,000  |
| H1             | 89,000  |
| N              | 22,000  |
| N1             | 18,000  |
| S              | 32,500  |
| d3             | 51,000  |
| U              | 64,000  |

| Diriciasions, inin           |            |
|------------------------------|------------|
| h                            | 80,000     |
| Q                            | Rp1/8      |
| WEIGHT, KG                   | 1,800      |
| Bearing                      | GE35-KRR-B |
| Housing                      | GG.TUE07   |
| MANUFACTURER                 | INA        |
| CALCULATION DATA             |            |
| Basic dynamic load rating, C | 25,500 kN  |
| Basic static load rating, Co | 15,300 kN  |
|                              |            |
|                              |            |
|                              |            |