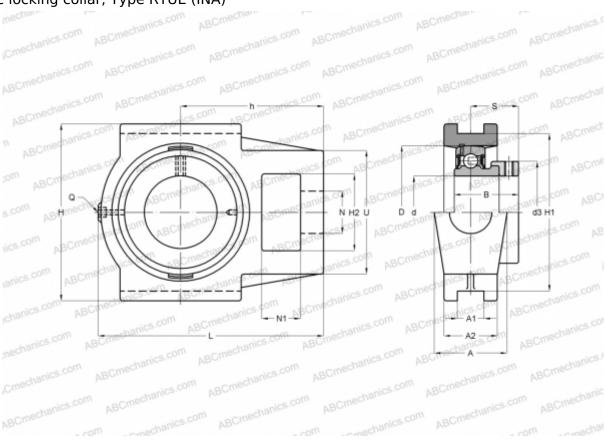

## **RTUE40 INA**

Ball bearing units

TYPE: Housing units, Take-up housing units, Cast iron housing, Radial insert ball bearing with eccentric locking collar, Type RTUE (INA)

## **Technical specification**

| DIMENSIONS, MM |         |
|----------------|---------|
| d              | 40,000  |
| D              | 80,000  |
| В              | 56,500  |
| L              | 141,000 |
| Н              | 115,000 |
| A              | 50,000  |
| H2             | 49,000  |
| A1             | 16,000  |
| A2             | 35,000  |
| H1             | 102,000 |
| N              | 29,000  |
| N1             | 20,000  |
| S              | 35,100  |
| d3             | 58,000  |
| U              | 82,000  |

| DIMENSIONS, MM               |            |
|------------------------------|------------|
| h                            | 88,000     |
| Q                            | Rp1/8      |
| WEIGHT, KG                   | 2,520      |
| Bearing                      | GE40-KRR-B |
| Housing                      | GG.TUE08   |
| MANUFACTURER                 | INA        |
| CALCULATION DATA             |            |
| Basic dynamic load rating, C | 32,500 kN  |
| Basic static load rating, Co | 19,800 kN  |
|                              |            |