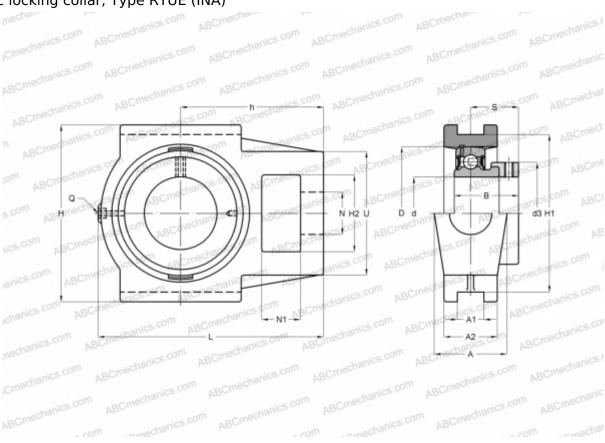

## **RTUE45 INA**

Ball bearing units

TYPE: Housing units, Take-up housing units, Cast iron housing, Radial insert ball bearing with eccentric locking collar, Type RTUE (INA)

## **Technical specification**

| DIMENSIONS, MM |         |
|----------------|---------|
| d              | 45,000  |
| D              | 85,000  |
| В              | 56,500  |
| L              | 141,000 |
| Н              | 115,000 |
| A              | 50,000  |
| H2             | 49,000  |
| A1             | 16,000  |
| A2             | 35,000  |
| H1             | 102,000 |
| N              | 29,000  |
| N1             | 20,000  |
| S              | 35,100  |
| d3             | 63,000  |
| U              | 82,000  |

| DIMENSIONS, MM               |            |
|------------------------------|------------|
| h                            | 88,000     |
| Q                            | Rp1/8      |
| WEIGHT, KG                   | 2,610      |
| Bearing                      | GE45-KRR-B |
| Housing                      | GG.TUE09   |
| MANUFACTURER                 | INA        |
| CALCULATION DATA             |            |
| Basic dynamic load rating, C | 32,500 kN  |
| Basic static load rating, Co | 20,400 kN  |
|                              |            |
|                              |            |