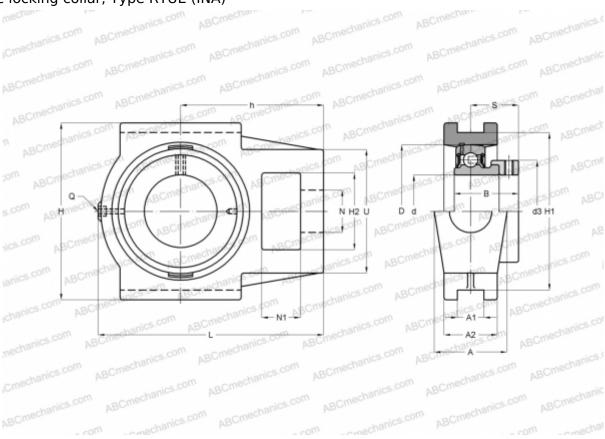

## **RTUE50 INA**

Ball bearing units

TYPE: Housing units, Take-up housing units, Cast iron housing, Radial insert ball bearing with eccentric locking collar, Type RTUE (INA)

## **Technical specification**

| DIMENSIONS, MM |         |
|----------------|---------|
| d              | 50,000  |
| D              | 90,000  |
| В              | 62,800  |
| L              | 148,000 |
| Н              | 115,000 |
| A              | 50,000  |
| H2             | 49,000  |
| A1             | 16,000  |
| A2             | 35,000  |
| H1             | 102,000 |
| N              | 29,000  |
| N1             | 20,000  |
| S              | 38,200  |
| d3             | 69,000  |
| U              | 83,000  |

| DIMENSIONS, MM               |            |
|------------------------------|------------|
| h                            | 90,000     |
| Q                            | Rp1/8      |
| WEIGHT, KG                   | 2,570      |
| Bearing                      | GE50-KRR-B |
| Housing                      | GG.TUE10   |
| MANUFACTURER                 | <u>INA</u> |
| CALCULATION DATA             |            |
| Basic dynamic load rating, C | 35,000 kN  |
| Basic static load rating, Co | 23,200 kN  |
|                              |            |
|                              |            |