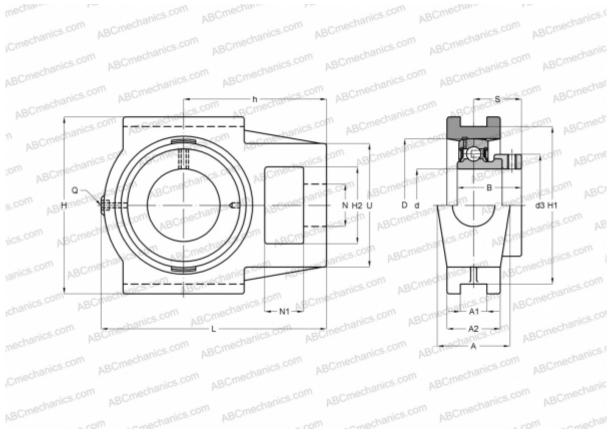

## **Technical specification**

| DIMENSIONS, MM |         |
|----------------|---------|
| d              | 60,000  |
| D              | 110,000 |
| В              | 77,900  |
| L              | 186,000 |
| н              | 146,000 |
| A              | 60,000  |
| H2             | 63,500  |
| A1             | 22,000  |
| A2             | 44,000  |
| H1             | 130,000 |
| Ν              | 35,000  |
| N1             | 32,000  |
| S              | 46,900  |
| d3             | 84,000  |
| U              | 102,000 |

## **DIMENSIONS, MM**

| h                            | 118,000    |
|------------------------------|------------|
| Q                            | Rp1/8      |
| WEIGHT, KG                   | 4,770      |
| Bearing                      | GE60-KRR-B |
| Housing                      | GG.TUE12   |
| MANUFACTURER                 | INA        |
| CALCULATION DATA             |            |
| Basic dynamic load rating, C | 52,000 kN  |
| Basic static load rating, Co | 36,000 kN  |