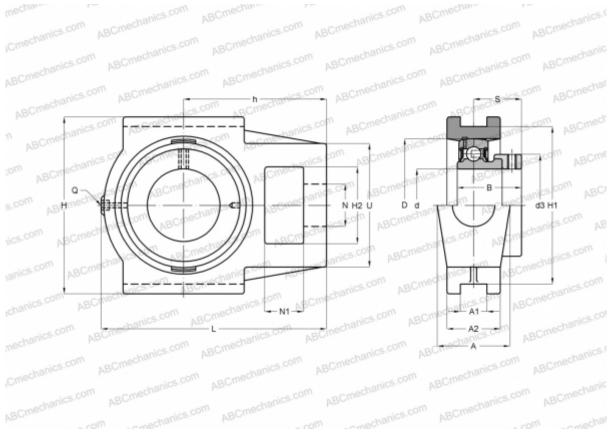

## **RTUE65-214 INA**

Ball bearing units

TYPE: Housing units, Take-up housing units, Cast iron housing, Radial insert ball bearing with eccentric locking collar, Type RTUE (INA)

## **Technical specification**

| DIMENSIONS, MM |         |
|----------------|---------|
| d              | 65,000  |
| D              | 125,000 |
| В              | 66,000  |
| L              | 214,000 |
| н              | 166,000 |
| A              | 70,000  |
| H2             | 70,000  |
| A1             | 25,000  |
| A2             | 50,000  |
| H1             | 151,000 |
| Ν              | 41,000  |
| N1             | 35,000  |
| S              | 44,500  |
| d3             | 96,000  |
| U              | 110,000 |

## **DIMENSIONS, MM**

| h                            | 135,000       |
|------------------------------|---------------|
| Q                            | Rp1/8         |
| WEIGHT, KG                   | 7,460         |
| Bearing                      | GE65-214-KRR- |
| Housing                      | GG.TUE13/14   |
| MANUFACTURER                 | INA           |
| CALCULATION DATA             |               |
| Basic dynamic load rating, C | 62,000 kN     |
| Basic static load rating, Co | 44,000 kN     |