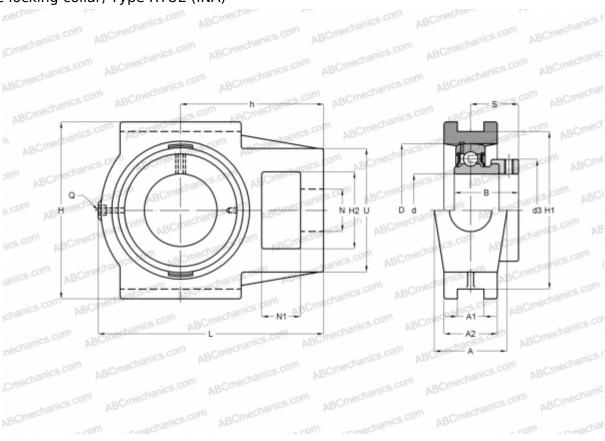

## **RTUE70 INA**

Ball bearing units

TYPE: Housing units, Take-up housing units, Cast iron housing, Radial insert ball bearing with eccentric locking collar, Type RTUE (INA)

## **Technical specification**

| DIMENSIONS, MM |         |
|----------------|---------|
| d              | 70,000  |
| D              | 125,000 |
| В              | 66,000  |
| L              | 214,000 |
| Н              | 166,000 |
| A              | 70,000  |
| H2             | 70,000  |
| A1             | 25,000  |
| A2             | 50,000  |
| H1             | 151,000 |
| N              | 41,000  |
| N1             | 35,000  |
| S              | 44,500  |
| d3             | 96,000  |
| U              | 110,000 |

| DIMENSIONS, MM               |             |
|------------------------------|-------------|
| h                            | 135,000     |
| Q                            | Rp1/8       |
| WEIGHT, KG                   | 6,820       |
| Bearing                      | GE70-KRR-B  |
| Housing                      | GG.TUE13/14 |
| MANUFACTURER                 | INA         |
| CALCULATION DATA             |             |
| Basic dynamic load rating, C | 62,000 kN   |
| Basic static load rating, Co | 44,000 kN   |
|                              |             |
|                              |             |