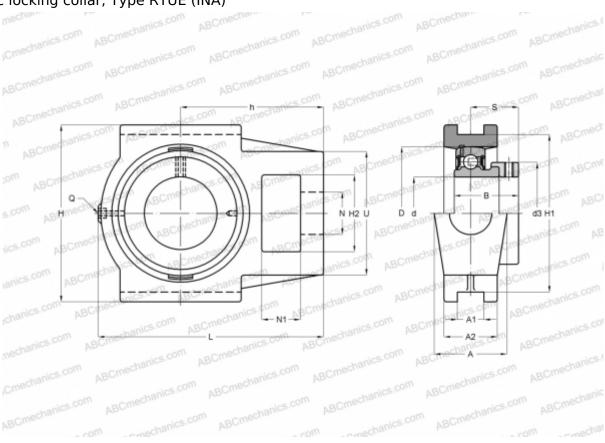

## **RTUE75 INA**

Ball bearing units

TYPE: Housing units, Take-up housing units, Cast iron housing, Radial insert ball bearing with eccentric locking collar, Type RTUE (INA)

## **Technical specification**

| DIMENSIONS, MM |         |
|----------------|---------|
| d              | 75,000  |
| D              | 130,000 |
| В              | 67,000  |
| L              | 214,000 |
| Н              | 166,000 |
| A              | 70,000  |
| H2             | 70,000  |
| A1             | 25,000  |
| A2             | 50,000  |
| H1             | 151,000 |
| N              | 41,000  |
| N1             | 35,000  |
| S              | 45,500  |
| d3             | 100,000 |
| U              | 110.000 |

| DIMENSIONS, MM               |            |
|------------------------------|------------|
| h                            | 135,000    |
| Q                            | Rp1/8      |
| WEIGHT, KG                   | 6,440      |
| Bearing                      | GE75-KRR-B |
| Housing                      | GG.TUE15   |
| MANUFACTURER                 | INA        |
| CALCULATION DATA             |            |
| Basic dynamic load rating, C | 62,000 kN  |
| Basic static load rating, Co | 44,500 kN  |