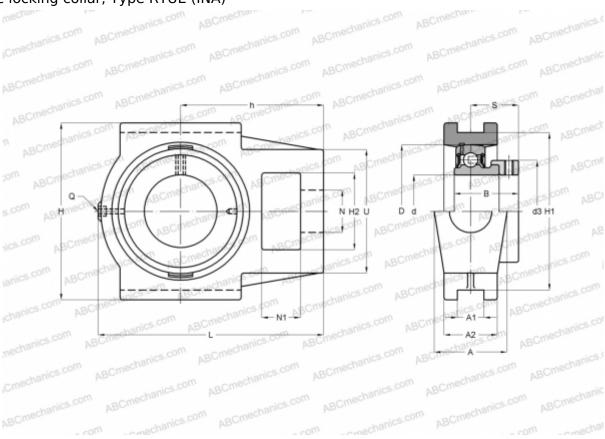

## **RTUE80 INA**

Ball bearing units

TYPE: Housing units, Take-up housing units, Cast iron housing, Radial insert ball bearing with eccentric locking collar, Type RTUE (INA)

## **Technical specification**

| DIMENSIONS, MM |         |
|----------------|---------|
| d              | 80,000  |
| D              | 140,000 |
| В              | 70,700  |
| L              | 230,000 |
| Н              | 184,000 |
| A              | 70,000  |
| H2             | 70,000  |
| A1             | 28,000  |
| A2             | 50,000  |
| H1             | 165,000 |
| N              | 41,000  |
| N1             | 35,000  |
| S              | 47,600  |
| d3             | 108,000 |
| U              | 110.000 |

| DIMENSIONS, MM                |            |
|-------------------------------|------------|
| h                             | 140,000    |
| Q                             | Rp1/8      |
| WEIGHT, KG                    | 8,400      |
| Bearing                       | GE80-KRR-B |
| Housing                       | GG.TUE16   |
| MANUFACTURER CALCULATION DATA | INA        |
|                               | 72,000 kN  |
| Basic dynamic load rating, C  | 72,000 KN  |
| Basic static load rating, Co  | 54,000 kN  |