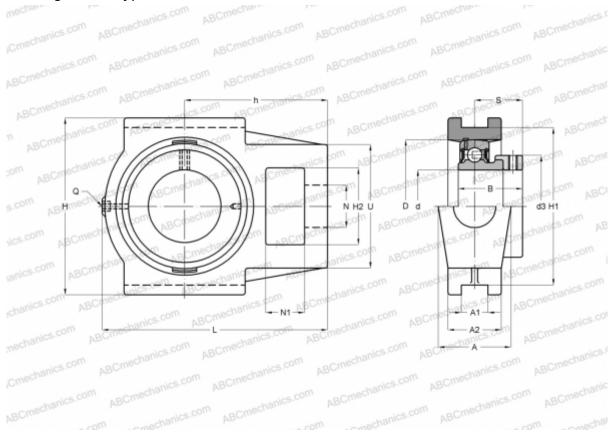

## **Technical specification**

| DIMENSIONS, MM |         |
|----------------|---------|
| d              | 90,000  |
| D              | 160,000 |
| В              | 69,500  |
| L              | 275,000 |
| н              | 215,000 |
| A              | 80,000  |
| H2             | 80,000  |
| A1             | 28,000  |
| A2             | 55,000  |
| H1             | 190,000 |
| Ν              | 47,000  |
| N1             | 40,000  |
| S              | 46,500  |
| d3             | 118,000 |
| U              | 130,000 |

## **DIMENSIONS, MM**

| h                            | 170,000    |
|------------------------------|------------|
| Q                            | Rp1/8      |
| WEIGHT, KG                   | 11,870     |
| Bearing                      | GE90-KRR-B |
| Housing                      | GG.TUE18   |
| MANUFACTURER                 | INA        |
| CALCULATION DATA             |            |
| Basic dynamic load rating, C | 96,000 kN  |
| Basic static load rating, Co | 72,000 kN  |