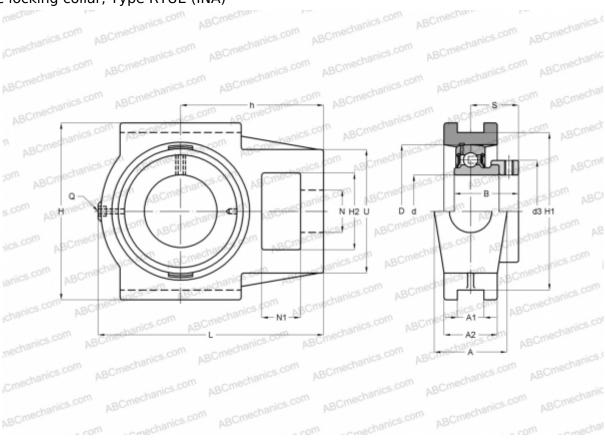

## **RTUE120 INA**

Ball bearing units

TYPE: Housing units, Take-up housing units, Cast iron housing, Radial insert ball bearing with eccentric locking collar, Type RTUE (INA)

## **Technical specification**

| DIMENSIONS, MM |         |
|----------------|---------|
| d              | 120,000 |
| D              | 215,000 |
| В              | 81,000  |
| L              | 345,000 |
| Н              | 285,000 |
| A              | 100,000 |
| H2             | 95,000  |
| A1             | 32,000  |
| A2             | 70,000  |
| H1             | 255,000 |
| N              | 55,000  |
| N1             | 45,000  |
| S              | 52,500  |
| d3             | 152,000 |
| U              | 150,000 |

| DIMENSIONS, MM               |             |
|------------------------------|-------------|
| h                            | 210,000     |
| Q                            | Rp1/8       |
| WEIGHT, KG                   | 23,890      |
| Bearing                      | GE120-KRR-B |
| Housing                      | GG.TUE24    |
| MANUFACTURER                 | INA         |
| CALCULATION DATA             |             |
| Basic dynamic load rating, C | 155,000 kN  |
| Basic static load rating, Co | 131,000 kN  |
|                              |             |
|                              |             |