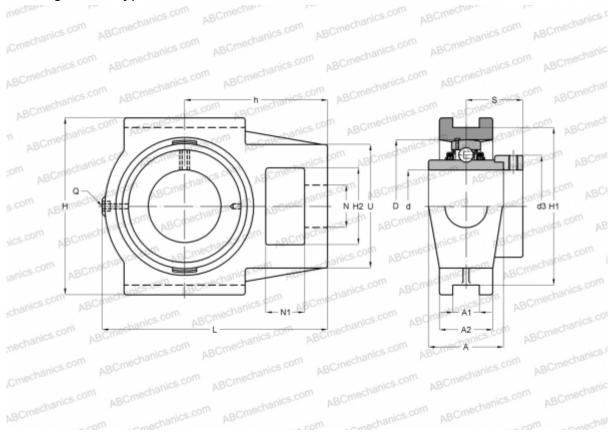

## **Technical specification**

| DIMENSIONS, MM |        |
|----------------|--------|
| d              | 25,000 |
| D              | 52,000 |
| В              | 44,500 |
| L              | 98,500 |
| н              | 90,000 |
| A              | 37,000 |
| H2             | 32,000 |
| A1             | 12,000 |
| A2             | 25,000 |
| H1             | 76,000 |
| Ν              | 19,000 |
| N1             | 18,000 |
| S              | 27,000 |
| d3             | 37,500 |
| U              | 51,000 |

## **DIMENSIONS, MM**

| h                            | 62,000     |
|------------------------------|------------|
| Q                            | Rp1/8      |
| WEIGHT, KG                   | 0,910      |
| Bearing                      | GE25-KTT-B |
| Housing                      | GG.TUE05   |
| MANUFACTURER                 | INA        |
| Basic dynamic load rating, C | 14,000 kN  |
| Basic static load rating, Co | 7,800 kN   |