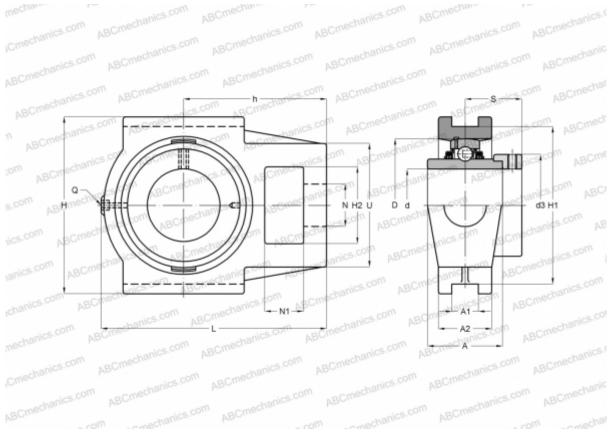

## **Technical specification**

| DIMENSIONS, MM |         |
|----------------|---------|
| d              | 30,000  |
| D              | 62,000  |
| В              | 48,500  |
| L              | 114,500 |
| н              | 102,000 |
| A              | 37,000  |
| H2             | 36,500  |
| Al             | 12,000  |
| A2             | 25,000  |
| H1             | 89,000  |
| Ν              | 22,000  |
| N1             | 18,000  |
| S              | 30,200  |
| d3             | 44,000  |
| U              | 56,000  |

## **DIMENSIONS, MM**

| h                            | 70,000     |
|------------------------------|------------|
| Q                            | Rp1/8      |
| WEIGHT, KG                   | 1,250      |
| Bearing                      | GE30-KTT-B |
| Housing                      | GG.TUE06   |
|                              | INA        |
| CALCULATION DATA             |            |
| Basic dynamic load rating, C | 19,500 kN  |
| Basic static load rating, Co | 11,300 kN  |