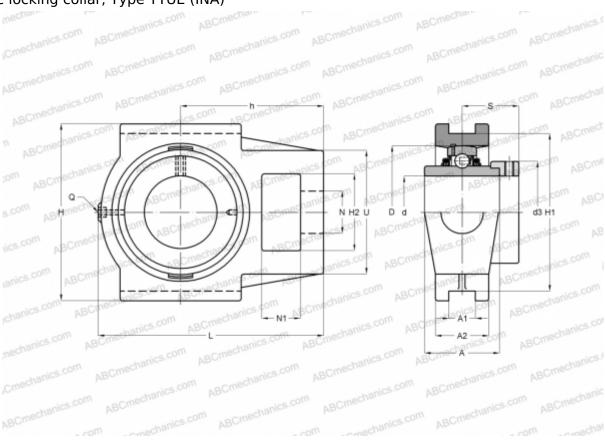

## **TTUE35 INA**

Ball bearing units

TYPE: Housing units, Take-up housing units, Cast iron housing, Radial insert ball bearing with eccentric locking collar, Type TTUE (INA)

## **Technical specification**

| DIMENSIONS, MM |         |
|----------------|---------|
| d              | 35,000  |
| D              | 72,000  |
| В              | 51,300  |
| L              | 131,500 |
| Н              | 102,000 |
| A              | 40,000  |
| H2             | 36,500  |
| A1             | 12,000  |
| A2             | 30,000  |
| H1             | 89,000  |
| N              | 22,000  |
| N1             | 18,000  |
| S              | 32,500  |
| d3             | 51,000  |
| U              | 64,000  |

| DIMENSIONS, MM               |            |
|------------------------------|------------|
| h                            | 80,000     |
| Q                            | Rp1/8      |
| WEIGHT, KG                   | 1,730      |
| Bearing                      | GE35-KTT-B |
| Housing                      | GG.TUE07   |
| MANUFACTURER                 | INA        |
| CALCULATION DATA             |            |
| Basic dynamic load rating, C | 25,500 kN  |
| Basic static load rating, Co | 15,300 kN  |