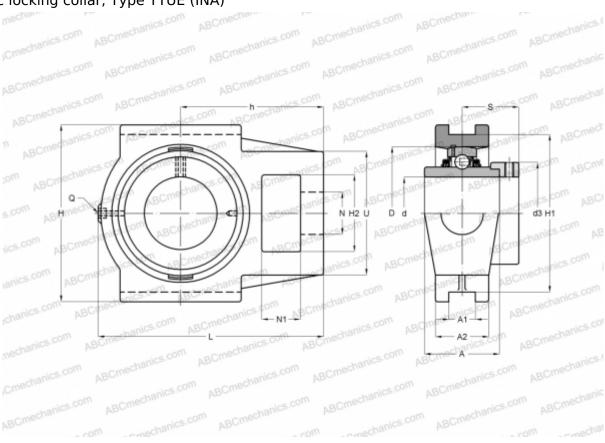

## **TTUE40 INA**

Ball bearing units

TYPE: Housing units, Take-up housing units, Cast iron housing, Radial insert ball bearing with eccentric locking collar, Type TTUE (INA)

## **Technical specification**

| DIMENSIONS, MM |         |
|----------------|---------|
| d              | 40,000  |
| D              | 80,000  |
| В              | 56,500  |
| L              | 141,000 |
| Н              | 115,000 |
| A              | 50,000  |
| H2             | 49,000  |
| A1             | 16,000  |
| A2             | 35,000  |
| H1             | 102,000 |
| N              | 29,000  |
| N1             | 20,000  |
| S              | 35,100  |
| d3             | 58,000  |
| U              | 82,000  |

| DIMENSIONS, MM               |            |
|------------------------------|------------|
| h                            | 88,000     |
| Q                            | Rp1/8      |
| WEIGHT, KG                   | 2,550      |
| Bearing                      | GE40-KTT-B |
| Housing                      | GG.TUE08   |
| MANUFACTURER                 | INA        |
| CALCULATION DATA             |            |
| Basic dynamic load rating, C | 32,500 kN  |
| Basic static load rating, Co | 19,800 kN  |