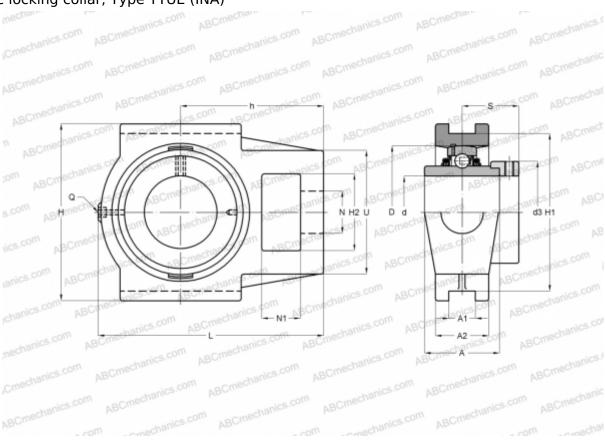

## **TTUE45 INA**

Ball bearing units

TYPE: Housing units, Take-up housing units, Cast iron housing, Radial insert ball bearing with eccentric locking collar, Type TTUE (INA)

## **Technical specification**

| DIMENSIONS, MM |         |
|----------------|---------|
| d              | 45,000  |
| D              | 85,000  |
| В              | 56,500  |
| L              | 141,000 |
| Н              | 115,000 |
| A              | 50,000  |
| H2             | 49,000  |
| A1             | 16,000  |
| A2             | 35,000  |
| H1             | 102,000 |
| N              | 29,000  |
| N1             | 20,000  |
| S              | 35,100  |
| d3             | 63,000  |
| U              | 82,000  |

| DIMENSIONS, MM               |            |
|------------------------------|------------|
| h                            | 88,000     |
| Q                            | Rp1/8      |
| WEIGHT, KG                   | 2,450      |
| Bearing                      | GE45-KTT-B |
| Housing                      | GG.TUE09   |
| MANUFACTURER                 | <u>INA</u> |
| CALCULATION DATA             |            |
| Basic dynamic load rating, C | 32,500 kN  |
| Basic static load rating, Co | 20,400 kN  |
|                              |            |