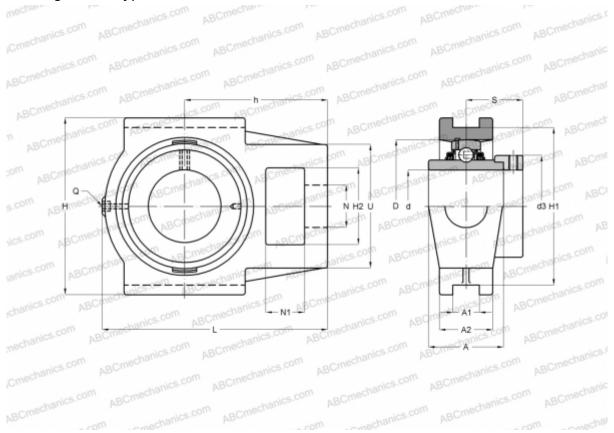

## Ball bearing units

TYPE: Housing units, Take-up housing units, Cast iron housing, Radial insert ball bearing with eccentric locking collar, Type TTUE (INA)

## **Technical specification**

| DIMENSIONS, MM |         |
|----------------|---------|
| d              | 50,000  |
| D              | 90,000  |
| В              | 62,800  |
| L              | 148,000 |
| н              | 115,000 |
| A              | 50,000  |
| H2             | 49,000  |
| A1             | 16,000  |
| A2             | 35,000  |
| H1             | 102,000 |
| Ν              | 29,000  |
| N1             | 20,000  |
| S              | 38,200  |
| d3             | 69,000  |
| U              | 83,000  |

## **DIMENSIONS, MM**

| h                            | 90,000     |
|------------------------------|------------|
| Q                            | Rp1/8      |
| WEIGHT, KG                   | 2,560      |
| Bearing                      | GE50-KTT-B |
| Housing                      | GG.TUE10   |
| MANUFACTURER                 | INA        |
|                              |            |
| Basic dynamic load rating, C | 35,000 kN  |
| Basic static load rating, Co | 23,200 kN  |