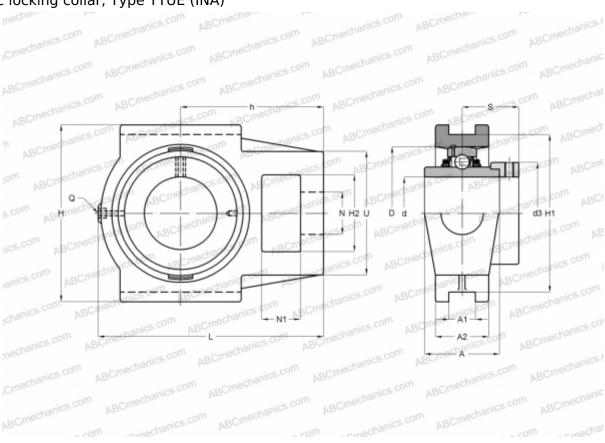

## **TTUE55 INA**

Ball bearing units

TYPE: Housing units, Take-up housing units, Cast iron housing, Radial insert ball bearing with eccentric locking collar, Type TTUE (INA)

**DIMENSIONS. MM** 

## **Technical specification**

| DIMENSIONS, MM |         |
|----------------|---------|
| d              | 55,000  |
| D              | 100,000 |
| В              | 71,400  |
| L              | 169,000 |
| Н              | 145,000 |
| A              | 60,000  |
| H2             | 63,500  |
| A1             | 22,000  |
| A2             | 42,000  |
| H1             | 130,000 |
| N              | 35,000  |
| N1             | 26,000  |
| S              | 43,600  |
| d3             | 76,000  |
| U              | 102.000 |

| DIMENSIONS, MIM              |            |
|------------------------------|------------|
| h                            | 104,000    |
| Q                            | Rp1/8      |
| WEIGHT, KG                   | 4,720      |
| Bearing                      | GE55-KTT-B |
| Housing                      | GG.TUE11   |
| MANUFACTURER                 | INA        |
| CALCULATION DATA             |            |
| Basic dynamic load rating, C | 43,500 kN  |
| Basic static load rating, Co | 29,000 kN  |