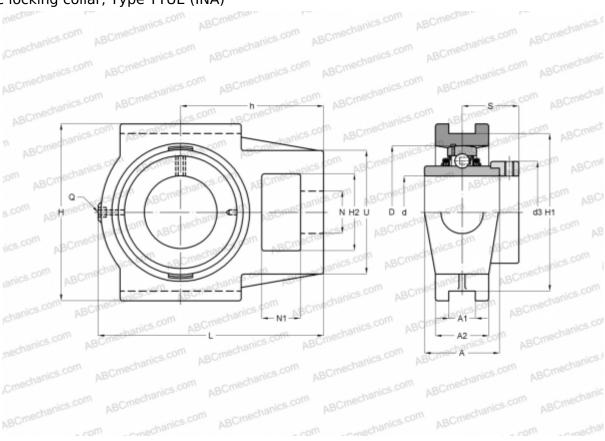

## **TTUE60 INA**

Ball bearing units

TYPE: Housing units, Take-up housing units, Cast iron housing, Radial insert ball bearing with eccentric locking collar, Type TTUE (INA)

## **Technical specification**

| DIMENSIONS, MM |         |
|----------------|---------|
| d              | 60,000  |
| D              | 110,000 |
| В              | 77,900  |
| L              | 186,000 |
| Н              | 146,000 |
| A              | 60,000  |
| H2             | 63,500  |
| A1             | 22,000  |
| A2             | 44,000  |
| H1             | 130,000 |
| N              | 35,000  |
| N1             | 32,000  |
| S              | 46,900  |
| d3             | 84,000  |
| U              | 102,000 |

| DIMENSIONS, MM               |            |
|------------------------------|------------|
| h                            | 118,000    |
| Q                            | Rp1/8      |
| WEIGHT, KG                   | 4,760      |
| Bearing                      | GE60-KTT-B |
| Housing                      | GG.TUE12   |
| MANUFACTURER                 | INA        |
| CALCULATION DATA             |            |
| Basic dynamic load rating, C | 52,000 kN  |
| Basic static load rating, Co | 36,000 kN  |
|                              |            |
|                              |            |
|                              |            |