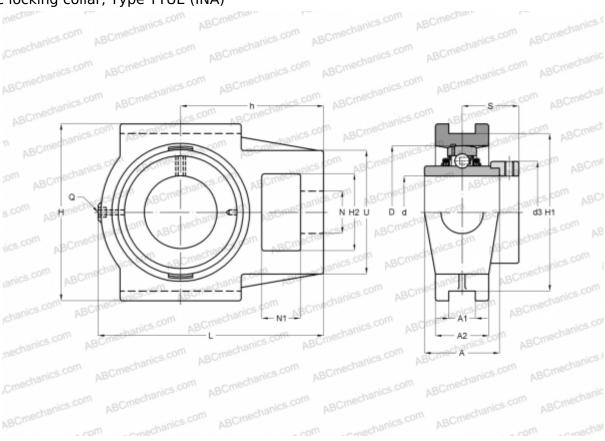

## **TTUE75 INA**

Ball bearing units

TYPE: Housing units, Take-up housing units, Cast iron housing, Radial insert ball bearing with eccentric locking collar, Type TTUE (INA)

## **Technical specification**

| DIMENSIONS, MM |         |
|----------------|---------|
| d              | 75,000  |
| D              | 130,000 |
| В              | 67,000  |
| L              | 214,000 |
| Н              | 166,000 |
| A              | 70,000  |
| H2             | 70,000  |
| A1             | 25,000  |
| A2             | 50,000  |
| H1             | 151,000 |
| N              | 41,000  |
| N1             | 35,000  |
| S              | 45,500  |
| d3             | 100,000 |
| U              | 110,000 |

| DIMENSIONS, MM                |            |
|-------------------------------|------------|
| h                             | 135,000    |
| Q                             | Rp1/8      |
| WEIGHT, KG                    | 7,130      |
| Bearing                       | GE75-KTT-B |
| Housing                       | GG.TUE15   |
| MANUFACTURER CALCULATION DATA | INA        |
|                               | 62 000 kN  |
| Basic dynamic load rating, C  | 62,000 kN  |
| Basic static load rating, Co  | 44,500 kN  |