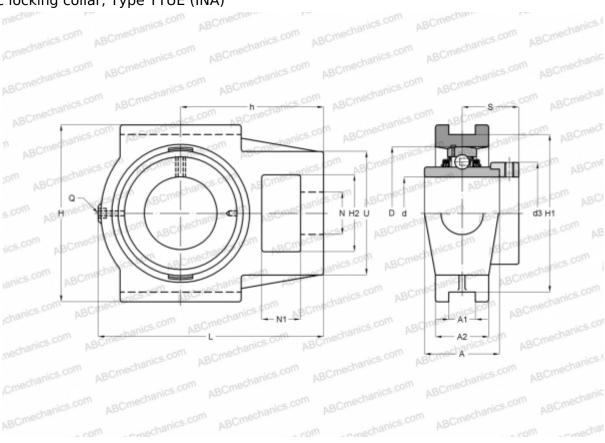

## **TTUE80 INA**

Ball bearing units

TYPE: Housing units, Take-up housing units, Cast iron housing, Radial insert ball bearing with eccentric locking collar, Type TTUE (INA)

## **Technical specification**

| DIMENSIONS, MM |         |
|----------------|---------|
| d              | 80,000  |
| D              | 140,000 |
| В              | 70,700  |
| L              | 230,000 |
| Н              | 184,000 |
| Α              | 70,000  |
| H2             | 70,000  |
| A1             | 28,000  |
| A2             | 50,000  |
| H1             | 165,000 |
| N              | 41,000  |
| N1             | 35,000  |
| S              | 47,600  |
| d3             | 108,000 |
| U              | 110,000 |

| DIMENSIONS, MM               |            |
|------------------------------|------------|
| h                            | 140,000    |
| Q                            | Rp1/8      |
| WEIGHT, KG                   | 7,700      |
| Bearing                      | GE80-KTT-B |
| Housing                      | GG.TUE16   |
| MANUFACTURER                 | <u>INA</u> |
| CALCULATION DATA             |            |
| Basic dynamic load rating, C | 72,000 kN  |
| Basic static load rating, Co | 54,000 kN  |