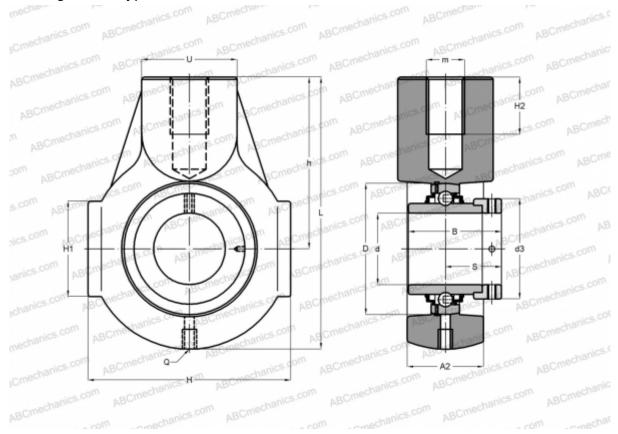

## **Technical specification**

| DIMENSIONS, MM |        |
|----------------|--------|
| d              | 25,000 |
| D              | 52,000 |
| В              | 44,500 |
| L              | 99,000 |
| н              | 70,000 |
| H2             | 22,000 |
| A2             | 28,000 |
| H1             | 38,000 |
| S              | 27,000 |
| d3             | 37,500 |
| U              | 35,000 |
| h              | 64,000 |
| Q              | Rp1/8  |
| WEIGHT, KG     | 0,770  |