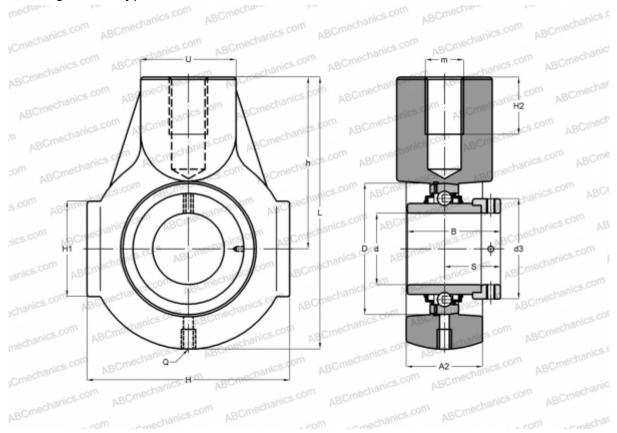

## **Technical specification**

| DIMENSIONS, MM |         |
|----------------|---------|
| d              | 30,000  |
| D              | 62,000  |
| В              | 48,500  |
| L              | 114,000 |
| н              | 85,000  |
| H2             | 24,000  |
| A2             | 32,000  |
| H1             | 40,000  |
| S              | 30,200  |
| d3             | 44,000  |
| U              | 40,000  |
| h              | 72,000  |
| Q              | Rp1/8   |
| WEIGHT, KG     | 1,160   |