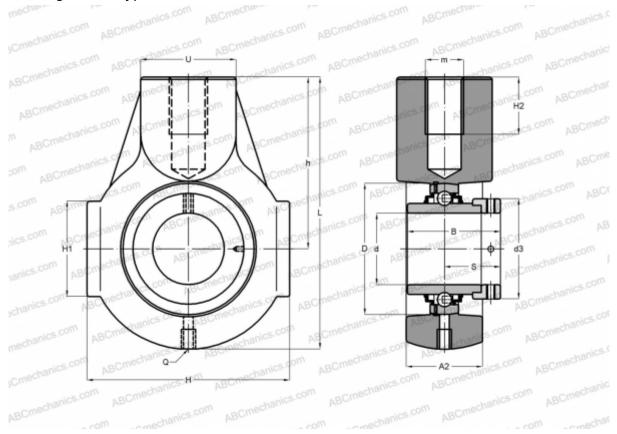

## **Technical specification**

| DIMENSIONS, MM |         |
|----------------|---------|
| d              | 45,000  |
| D              | 85,000  |
| В              | 56,500  |
| L              | 145,000 |
| н              | 110,000 |
| H2             | 24,000  |
| A2             | 40,000  |
| H1             | 45,000  |
| S              | 35,100  |
| d3             | 63,000  |
| U              | 40,000  |
| h              | 90,000  |
| Q              | Rp1/8   |
| WEIGHT, KG     | 2,010   |