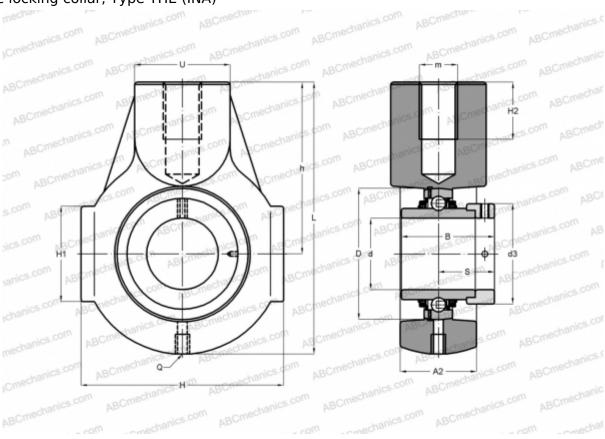

## **THE25 INA**

Ball bearing units

TYPE: Housing units, Take-up housing units, Cast iron housing, Radial insert ball bearing with eccentric locking collar, Type THE (INA)

## **Technical specification**

| DIMENSIONS, MM |        |
|----------------|--------|
| d              | 25,000 |
| D              | 52,000 |
| В              | 44,500 |
| L              | 99,000 |
| Н              | 70,000 |
| H2             | 22,000 |
| A2             | 28,000 |
| H1             | 38,000 |
| S              | 27,000 |
| d3             | 37,500 |
| U              | 35,000 |
| h              | 64,000 |
| Q              | Rp1/8  |
| WEIGHT, KG     | 0,750  |