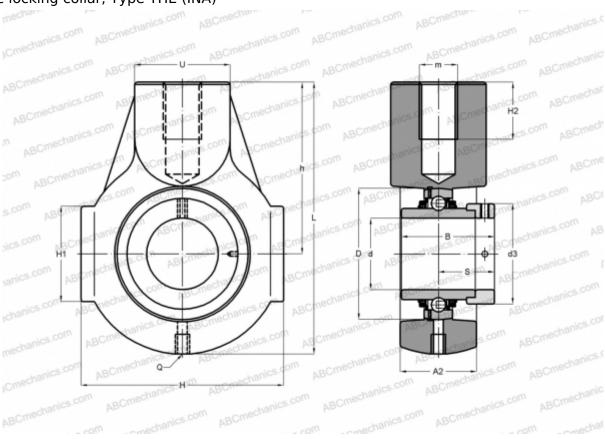

## THE30 INA

Ball bearing units

TYPE: Housing units, Take-up housing units, Cast iron housing, Radial insert ball bearing with eccentric locking collar, Type THE (INA)

## **Technical specification**

| DIMENSIONS, MM |         |
|----------------|---------|
| d              | 30,000  |
| D              | 62,000  |
| В              | 48,500  |
| L              | 114,000 |
| Н              | 85,000  |
| H2             | 24,000  |
| A2             | 32,000  |
| H1             | 40,000  |
| S              | 30,200  |
| d3             | 44,000  |
| U              | 40,000  |
| h              | 72,000  |
| Q              | Rp1/8   |
| WEIGHT. KG     | 1.170   |