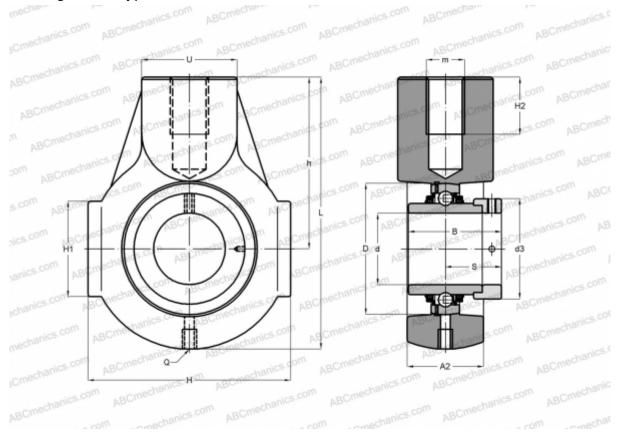

## **Technical specification**

| DIMENSIONS, MM |         |
|----------------|---------|
| d              | 35,000  |
| D              | 72,000  |
| В              | 51,300  |
| L              | 122,000 |
| н              | 90,000  |
| H2             | 24,000  |
| A2             | 32,000  |
| H1             | 49,000  |
| S              | 32,500  |
| d3             | 51,000  |
| U              | 40,000  |
| h              | 76,000  |
| Q              | Rp1/8   |
| WEIGHT, KG     | 1,350   |