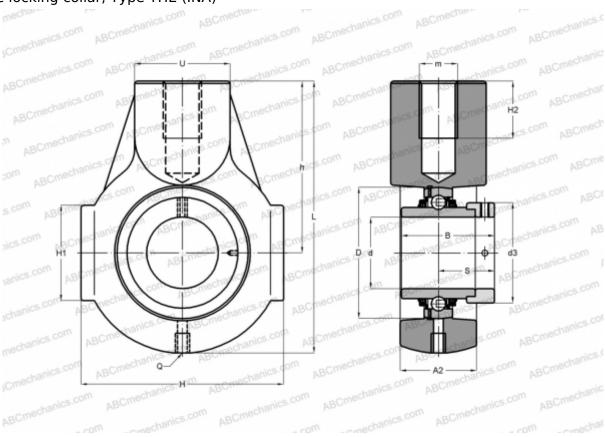

## **Technical specification**

| DIMENSIONS, MM |         |
|----------------|---------|
| d              | 45,000  |
| D              | 85,000  |
| В              | 56,500  |
| L              | 145,000 |
| Н              | 110,000 |
| H2             | 24,000  |
| A2             | 40,000  |
| H1             | 45,000  |
| S              | 35,100  |
| d3             | 63,000  |
| U              | 40,000  |
| h              | 90,000  |
| Q              | Rp1/8   |
| WEIGHT. KG     | 2.130   |