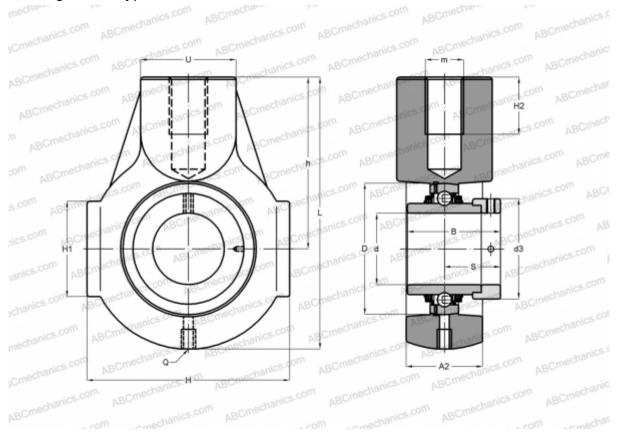

## **Technical specification**

| DIMENSIONS, MM |         |
|----------------|---------|
| d              | 50,000  |
| D              | 90,000  |
| В              | 62,800  |
| L              | 145,000 |
| н              | 110,000 |
| H2             | 24,000  |
| A2             | 40,000  |
| H1             | 46,000  |
| S              | 38,200  |
| d3             | 69,000  |
| U              | 40,000  |
| h              | 90,000  |
| Q              | Rp1/8   |
| WEIGHT, KG     | 2,080   |