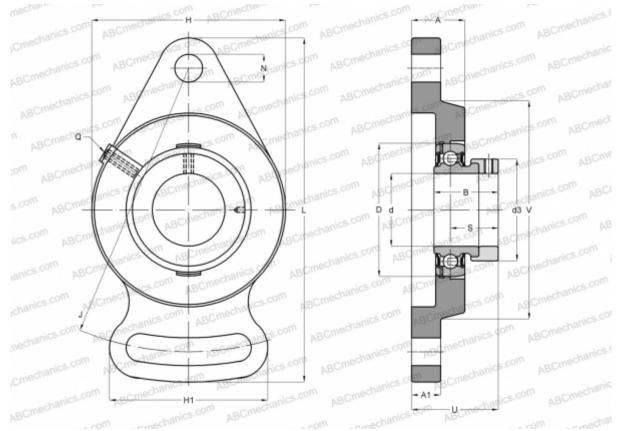

## **PSFT20 INA**

Ball bearing units

TYPE: Housing units, Take-up housing units, Cast iron housing, Radial insert ball bearing with eccentric locking collar, Type PSFT (INA)

## **Technical specification**

| DIMENSIONS, MM |         |
|----------------|---------|
| d              | 20,000  |
| D              | 47,000  |
| В              | 31,000  |
| L              | 112,000 |
| н              | 61,000  |
| A              | 18,000  |
| J              | 90,000  |
| Al             | 10,000  |
| H1             | 52,000  |
| Ν              | 11,500  |
| d3             | 33,000  |
| U              | 34,000  |
| Q              | Rp1/8   |
| WEIGHT, KG     | 0,410   |