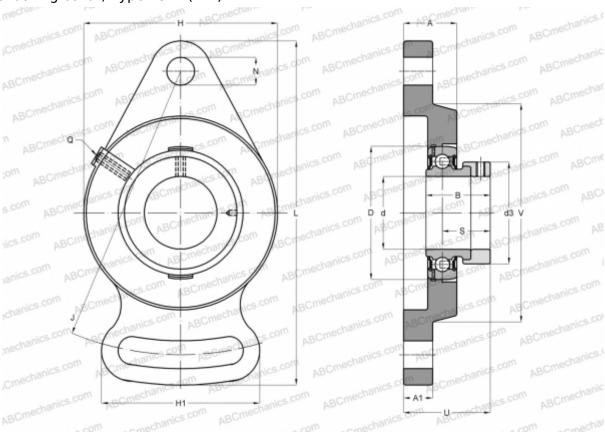

## **Technical specification**

| DIMENSIONS, MM |         |
|----------------|---------|
| d              | 25,000  |
| D              | 52,000  |
| В              | 31,000  |
| L              | 124,000 |
| Н              | 70,000  |
| A              | 20,000  |
| J              | 99,000  |
| A1             | 11,000  |
| H1             | 63,000  |
| N              | 11,500  |
| d3             | 37,500  |
| U              | 36,000  |
| Q              | Rp1/8   |
| WEIGHT, KG     | 0,520   |