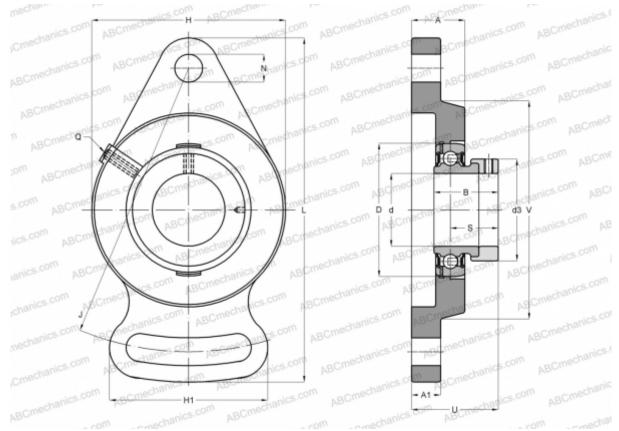

## **Technical specification**

| DIMENSIONS, MM |         |
|----------------|---------|
| d              | 30,000  |
| D              | 62,000  |
| В              | 35,800  |
| L              | 142,000 |
| н              | 80,000  |
| A              | 22,000  |
| J              | 117,000 |
| A1             | 12,000  |
| H1             | 65,000  |
| Ν              | 11,500  |
| d3             | 44,000  |
| U              | 39,700  |
| Q              | Rp1/8   |
| WEIGHT, KG     | 0,770   |