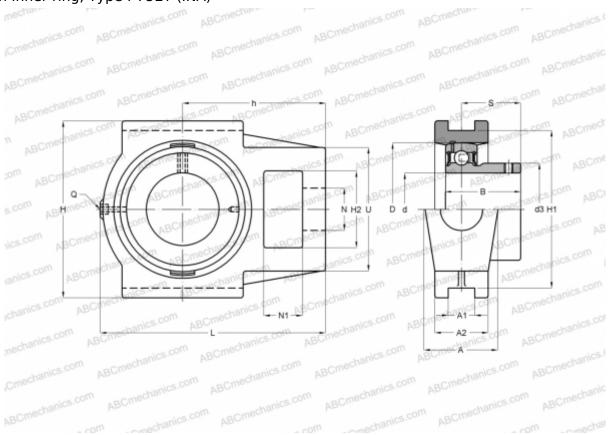

## Ball bearing units

TYPE: Housing units, Take-up housing units, Cast iron housing, Radial insert ball bearing with grub screws in inner ring, Type PTUEY (INA)

## **Technical specification**

| DIMENSIONS, MM |        |
|----------------|--------|
| d              | 20,000 |
| D              | 47,000 |
| В              | 25,000 |
| L              | 94,500 |
| н              | 90,000 |
| A              | 37,000 |
| H2             | 32,000 |
| A1             | 12,000 |
| A2             | 25,000 |
| H1             | 76,000 |
| Ν              | 19,000 |
| N1             | 18,000 |
| S              | 18,000 |
| U              | 51,000 |
| h              | 60,000 |

## DIMENSIONS, MM

| Q                            | Rp1/8       |
|------------------------------|-------------|
| WEIGHT, KG                   | 0,800       |
| Bearing                      | GAY20-NPP-B |
| Housing                      | GG.TUE04    |
| MANUFACTURER                 | INA         |
| CALCULATION DATA             |             |
| Basic dynamic load rating, C | 12,800 kN   |
| Basic static load rating, Co | 6,600 kN    |