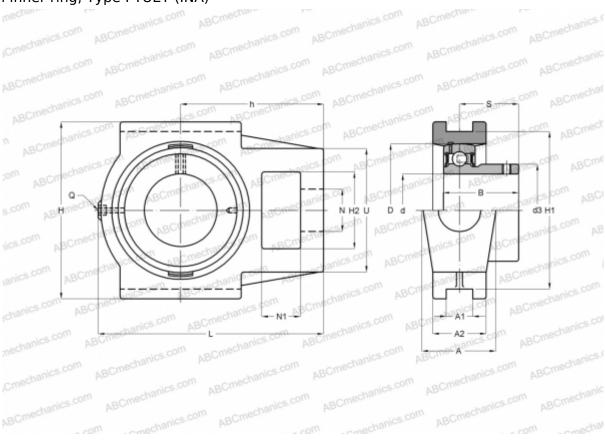

## PTUEY30 INA

Ball bearing units

TYPE: Housing units, Take-up housing units, Cast iron housing, Radial insert ball bearing with grub screws in inner ring, Type PTUEY (INA)

## **Technical specification**

| DIMENSIONS, MM |         |
|----------------|---------|
| d              | 30,000  |
| D              | 62,000  |
| В              | 30,000  |
| L              | 114,500 |
| Н              | 102,000 |
| A              | 37,000  |
| H2             | 36,500  |
| A1             | 12,000  |
| A2             | 25,000  |
| H1             | 89,000  |
| N              | 22,000  |
| N1             | 18,000  |
| S              | 21,000  |
| U              | 56,000  |
| h              | 70,000  |

| DIMENSIONS, MM | 1 |
|----------------|---|
|----------------|---|

| Q                             | Rp1/8       |
|-------------------------------|-------------|
| WEIGHT, KG                    | 1,110       |
| Bearing                       | GAY30-NPP-B |
| Housing                       | GG.TUE06    |
| MANUFACTURER CALCULATION DATA | <u>INA</u>  |
| Basic dynamic load rating, C  | 19,500 kN   |
| Basic static load rating, Co  | 11,300 kN   |
|                               |             |