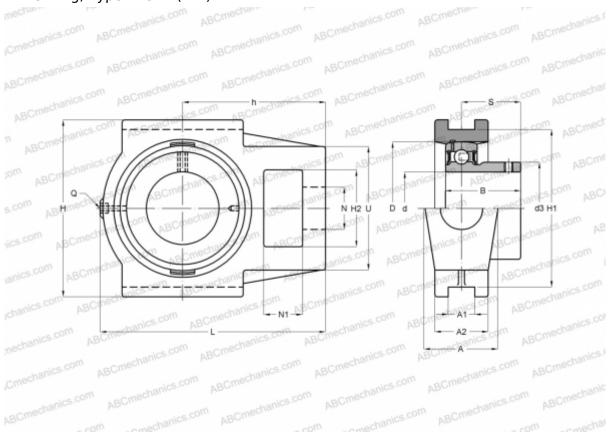

## Ball bearing units

TYPE: Housing units, Take-up housing units, Cast iron housing, Radial insert ball bearing with grub screws in inner ring, Type PTUEY (INA)

## **Technical specification**

| DIMENSIONS, MM |         |
|----------------|---------|
| d              | 35,000  |
| D              | 72,000  |
| В              | 35,000  |
| L              | 131,500 |
| н              | 102,000 |
| A              | 40,000  |
| H2             | 36,500  |
| A1             | 12,000  |
| A2             | 30,000  |
| H1             | 89,000  |
| Ν              | 22,000  |
| N1             | 18,000  |
| S              | 25,500  |
| U              | 64,000  |
| h              | 80,000  |

## **DIMENSIONS, MM**

| Q                            | Rp1/8       |
|------------------------------|-------------|
| WEIGHT, KG                   | 1,640       |
| Bearing                      | GAY35-NPP-B |
| Housing                      | GG.TUE07    |
|                              | INA         |
| CALCULATION DATA             |             |
| Basic dynamic load rating, C | 25,500 kN   |
| Basic static load rating, Co | 15,300 kN   |