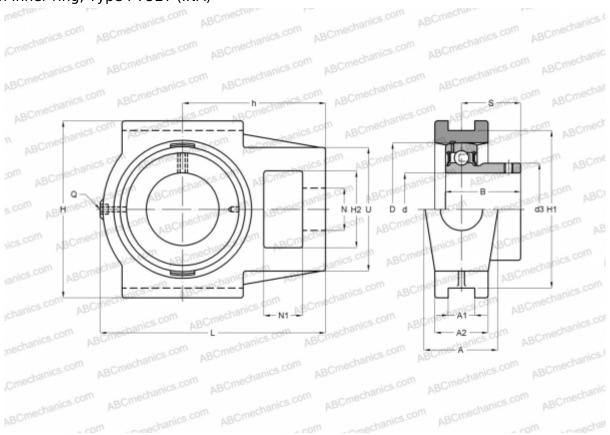

## Ball bearing units

TYPE: Housing units, Take-up housing units, Cast iron housing, Radial insert ball bearing with grub screws in inner ring, Type PTUEY (INA)

## **Technical specification**

| DIMENSIONS, MM |         |
|----------------|---------|
| d              | 50,000  |
| D              | 90,000  |
| В              | 43,000  |
| L              | 148,000 |
| н              | 115,000 |
| A              | 50,000  |
| H2             | 49,000  |
| A1             | 16,000  |
| A2             | 35,000  |
| H1             | 102,000 |
| Ν              | 29,000  |
| N1             | 20,000  |
| S              | 32,000  |
| U              | 83,000  |
| h              | 90,000  |

## DIMENSIONS, MM

| Q                            | Rp1/8       |
|------------------------------|-------------|
| WEIGHT, KG                   | 2,250       |
| Bearing                      | GAY50-NPP-B |
| Housing                      | GG.TUE10    |
| MANUFACTURER                 | INA         |
| CALCULATION DATA             |             |
| Basic dynamic load rating, C | 35,000 kN   |
| Basic static load rating, Co | 23,200 kN   |