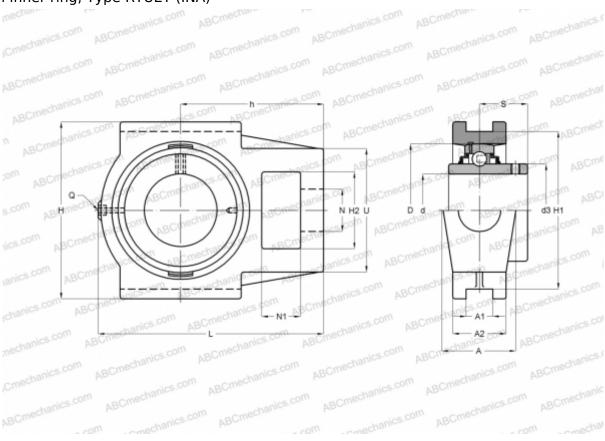

## **RTUEY20 INA**

Ball bearing units

TYPE: Housing units, Take-up housing units, Cast iron housing, Radial insert ball bearing with grub screws in inner ring, Type RTUEY (INA)

**DIMENSIONS, MM** 

## **Technical specification**

| DIMENSIONS, MM |        |
|----------------|--------|
| d              | 20,000 |
| D              | 47,000 |
| В              | 31,000 |
| L              | 94,500 |
| Н              | 90,000 |
| A              | 37,000 |
| H2             | 32,000 |
| A1             | 12,000 |
| A2             | 25,000 |
| H1             | 76,000 |
| N              | 19,000 |
| N1             | 18,000 |
| S              | 18,300 |
| U              | 51,000 |
| h              | 60,000 |

| Q                             | Rp1/8       |
|-------------------------------|-------------|
| WEIGHT, KG                    | 0,840       |
| Bearing                       | GYE20-KRR-B |
| Housing                       | GG.TUE04    |
| MANUFACTURER CALCULATION DATA | INA         |
|                               |             |
| Basic dynamic load rating, C  | 12,800 kN   |
| Basic static load rating, Co  | 6,600 kN    |