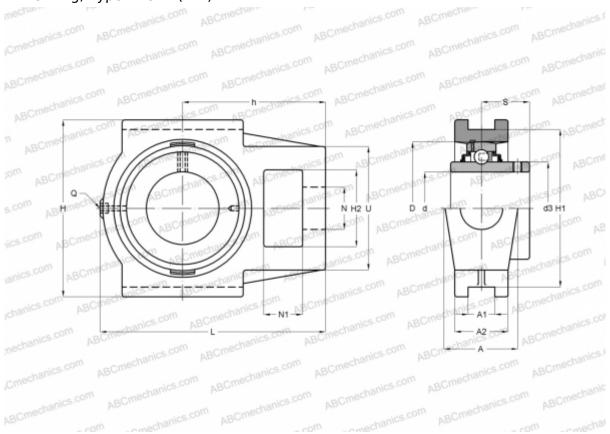

## **Technical specification**

| DIMENSIONS, MM |        |
|----------------|--------|
| d              | 25,000 |
| D              | 52,000 |
| В              | 34,100 |
| L              | 98,500 |
| Н              | 90,000 |
| A              | 37,000 |
| H2             | 32,000 |
| A1             | 12,000 |
| A2             | 25,000 |
| H1             | 76,000 |
| Ν              | 19,000 |
| N1             | 18,000 |
| S              | 19,800 |
| U              | 51,000 |
| h              | 62,000 |

## DIMENSIONS, MM

| Q                            | Rp1/8       |
|------------------------------|-------------|
| WEIGHT, KG                   | 0,860       |
| Bearing                      | GYE25-KRR-B |
| Housing                      | GG.TUE05    |
|                              | INA         |
| CALCULATION DATA             |             |
| Basic dynamic load rating, C | 14,000 kN   |
| Basic static load rating, Co | 7,800 kN    |