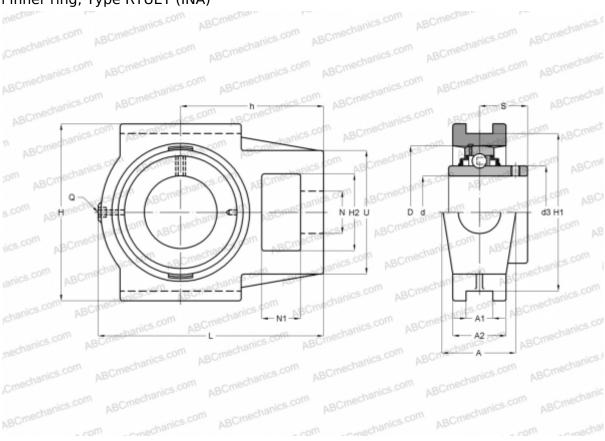

## **RTUEY30 INA**

Ball bearing units

TYPE: Housing units, Take-up housing units, Cast iron housing, Radial insert ball bearing with grub screws in inner ring, Type RTUEY (INA)

## **Technical specification**

| DIMENSIONS, MM |         |
|----------------|---------|
| d              | 30,000  |
| D              | 62,000  |
| В              | 38,100  |
| L              | 114,500 |
| H              | 102,000 |
| A              | 37,000  |
| H2             | 36,500  |
| A1             | 12,000  |
| A2             | 25,000  |
| H1             | 89,000  |
| N              | 22,000  |
| N1             | 18,000  |
| S              | 22,200  |
| U              | 56,000  |
| h              | 70,000  |

| DIM | IENS | IONS, | ММ |
|-----|------|-------|----|
|-----|------|-------|----|

| Q                             | Rp1/8       |
|-------------------------------|-------------|
| WEIGHT, KG                    | 1,190       |
| Bearing                       | GYE30-KRR-B |
| Housing                       | GG.TUE06    |
| MANUFACTURER CALCULATION DATA | INA         |
| Basic dynamic load rating, C  | 19,500 kN   |
| Basic static load rating, Co  | 11,300 kN   |
|                               |             |