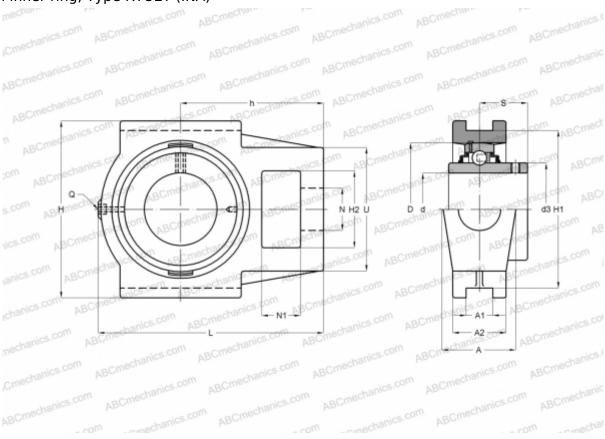

## **RTUEY35 INA**

Ball bearing units

TYPE: Housing units, Take-up housing units, Cast iron housing, Radial insert ball bearing with grub screws in inner ring, Type RTUEY (INA)

## **Technical specification**

| DIMENSIONS, MM |         |
|----------------|---------|
| d              | 35,000  |
| D              | 72,000  |
| В              | 42,900  |
| L              | 131,500 |
| Н              | 102,000 |
| A              | 40,000  |
| H2             | 36,500  |
| A1             | 12,000  |
| A2             | 30,000  |
| H1             | 89,000  |
| N              | 22,000  |
| N1             | 18,000  |
| S              | 25,400  |
| U              | 64,000  |
| h              | 80,000  |

| <b>DIMENSIONS</b> | , MM |
|-------------------|------|
|                   |      |

| Rp1/8       |
|-------------|
| 1,740       |
| GYE35-KRR-B |
| GG.TUE07    |
| INA         |
| 25,500 kN   |
| 15,300 kN   |
|             |