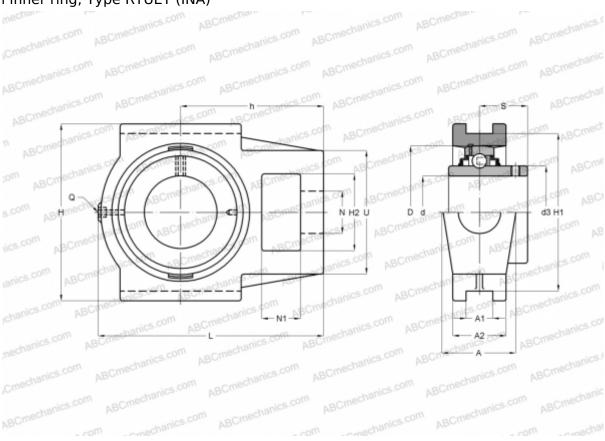

## **RTUEY40 INA**

Ball bearing units

TYPE: Housing units, Take-up housing units, Cast iron housing, Radial insert ball bearing with grub screws in inner ring, Type RTUEY (INA)

## **Technical specification**

| DIMENSIONS, MM |         |
|----------------|---------|
| d              | 40,000  |
| D              | 80,000  |
| В              | 49,200  |
| L              | 141,000 |
| Н              | 115,000 |
| A              | 50,000  |
| H2             | 49,000  |
| A1             | 16,000  |
| A2             | 35,000  |
| H1             | 102,000 |
| N              | 29,000  |
| N1             | 20,000  |
| S              | 30,200  |
| U              | 82,000  |
| h              | 88,000  |

|--|

| Q                             | Rp1/8       |
|-------------------------------|-------------|
| WEIGHT, KG                    | 2,430       |
| Bearing                       | GYE40-KRR-B |
| Housing                       | GG.TUE08    |
| MANUFACTURER CALCULATION DATA | <u>INA</u>  |
| Basic dynamic load rating, C  | 32,500 kN   |
| Basic static load rating, Co  | 19,800 kN   |
|                               |             |