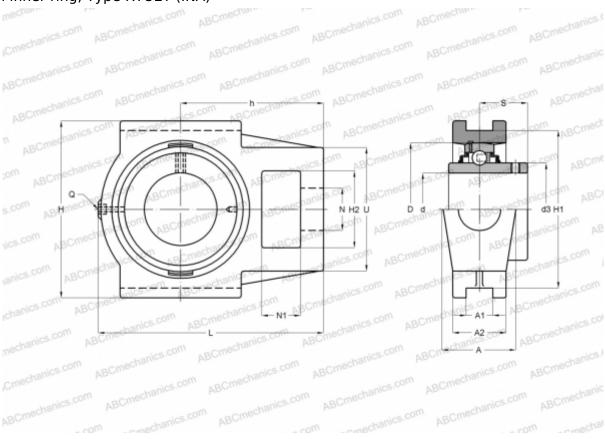

## **RTUEY50 INA**

Ball bearing units

TYPE: Housing units, Take-up housing units, Cast iron housing, Radial insert ball bearing with grub screws in inner ring, Type RTUEY (INA)

## **Technical specification**

| DIMENSIONS, MM |         |
|----------------|---------|
| d              | 50,000  |
| D              | 90,000  |
| В              | 51,600  |
| L              | 148,000 |
| Н              | 115,000 |
| A              | 50,000  |
| H2             | 49,000  |
| A1             | 16,000  |
| A2             | 35,000  |
| H1             | 102,000 |
| N              | 29,000  |
| N1             | 20,000  |
| S              | 32,600  |
| U              | 83,000  |
| h              | 90,000  |

| <b>DIMENSIONS</b> | , MM |
|-------------------|------|
|                   |      |

| Q                             | Rp1/8       |
|-------------------------------|-------------|
| WEIGHT, KG                    | 2,380       |
| Bearing                       | GYE50-KRR-B |
| Housing                       | GG.TUE10    |
| MANUFACTURER CALCULATION DATA | INA         |
| Basic dynamic load rating, C  | 35,000 kN   |
| Basic static load rating, Co  | 23,200 kN   |
|                               |             |