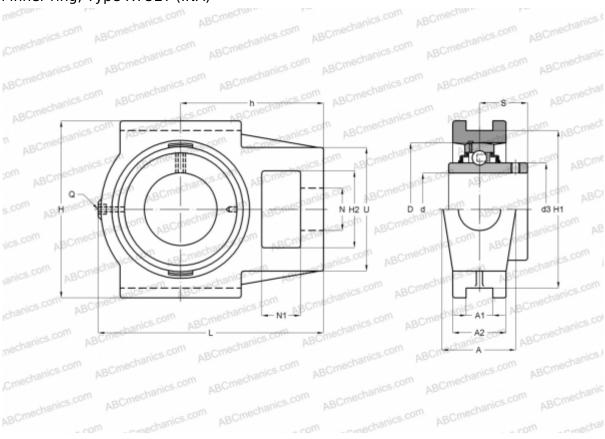

## **RTUEY60 INA**

Ball bearing units

TYPE: Housing units, Take-up housing units, Cast iron housing, Radial insert ball bearing with grub screws in inner ring, Type RTUEY (INA)

## **Technical specification**

| DIMENSIONS, MM |         |
|----------------|---------|
| d              | 60,000  |
| D              | 110,000 |
| В              | 65,100  |
| L              | 186,000 |
| Н              | 146,000 |
| A              | 60,000  |
| H2             | 63,500  |
| A1             | 22,000  |
| A2             | 44,000  |
| H1             | 130,000 |
| N              | 35,000  |
| N1             | 32,000  |
| S              | 39,700  |
| U              | 102,000 |
| h              | 118,000 |

## **DIMENSIONS, MM**

| Q                             | Rp1/8       |
|-------------------------------|-------------|
| WEIGHT, KG                    | 4,440       |
| Bearing                       | GYE60-KRR-B |
| Housing                       | GG.TUE12    |
| MANUFACTURER CALCULATION DATA | INA         |
| Basic dynamic load rating, C  | 52,000 kN   |
| Basic static load rating, Co  | 36,000 kN   |