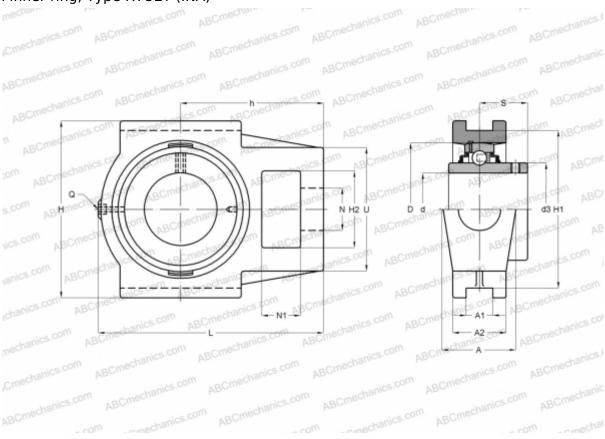

## **RTUEY65-214 INA**

Ball bearing units

TYPE: Housing units, Take-up housing units, Cast iron housing, Radial insert ball bearing with grub screws in inner ring, Type RTUEY (INA)

## **Technical specification**

| DIMENSIONS, MM |         |
|----------------|---------|
| d              | 65,000  |
| D              | 125,000 |
| В              | 74,600  |
| L              | 214,000 |
| Н              | 166,000 |
| A              | 70,000  |
| H2             | 70,000  |
| A1             | 25,000  |
| A2             | 50,000  |
| H1             | 151,000 |
| N              | 41,000  |
| N1             | 35,000  |
| S              | 44,400  |
| U              | 110,000 |
| h              | 135,000 |

|      |      |       | - 6464 |
|------|------|-------|--------|
| DIIV | IENS | SIUNS | 5. MM  |

| Q                             | Rp1/8       |
|-------------------------------|-------------|
| WEIGHT, KG                    | 7,000       |
| Bearing                       | GYE65-214-  |
| Housing                       | GG.TUE13/14 |
| MANUFACTURER CALCULATION DATA | INA         |
| Basic dynamic load rating, C  | 62,000 kN   |
| Basic static load rating, Co  | 44,000 kN   |
|                               |             |