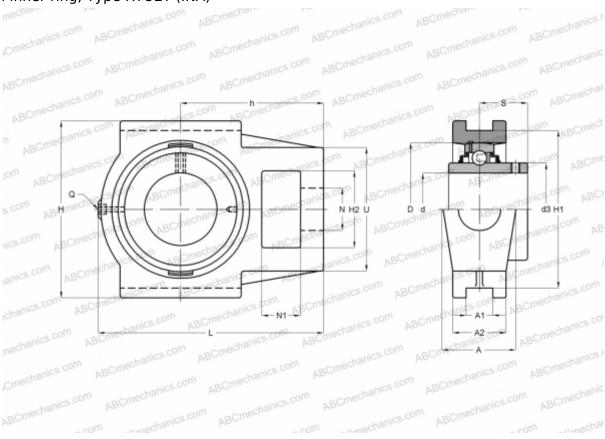

## **RTUEY75 INA**

Ball bearing units

TYPE: Housing units, Take-up housing units, Cast iron housing, Radial insert ball bearing with grub screws in inner ring, Type RTUEY (INA)

## **Technical specification**

| DIMENSIONS, MM |         |
|----------------|---------|
| d              | 75,000  |
| D              | 130,000 |
| В              | 77,800  |
| L              | 214,000 |
| Н              | 166,000 |
| A              | 70,000  |
| H2             | 70,000  |
| A1             | 25,000  |
| A2             | 50,000  |
| H1             | 151,000 |
| N              | 41,000  |
| N1             | 35,000  |
| S              | 44,500  |
| U              | 110,000 |
| h              | 135,000 |

## **DIMENSIONS, MM**

| Q                             | κρ <u>1</u> /8 |
|-------------------------------|----------------|
| WEIGHT, KG                    | 6,380          |
| Bearing                       | GYE75-KRR-B    |
| Housing                       | GG.TUE15       |
| MANUFACTURER CALCULATION DATA | INA            |
| Basic dynamic load rating, C  | 62,000 kN      |
| Basic static load rating, Co  | 44,500 kN      |