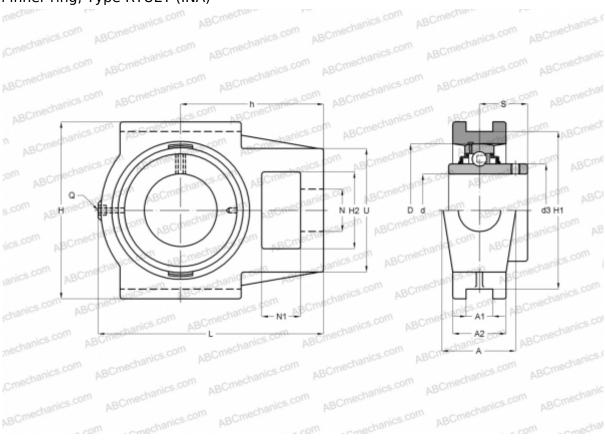

## **RTUEY80 INA**

Ball bearing units

TYPE: Housing units, Take-up housing units, Cast iron housing, Radial insert ball bearing with grub screws in inner ring, Type RTUEY (INA)

## **Technical specification**

| DIMENSIONS, MM |         |
|----------------|---------|
| d              | 80,000  |
| D              | 140,000 |
| В              | 82,600  |
| L              | 230,000 |
| Н              | 184,000 |
| A              | 70,000  |
| H2             | 70,000  |
| A1             | 28,000  |
| A2             | 50,000  |
| H1             | 165,000 |
| N              | 41,000  |
| N1             | 35,000  |
| S              | 49,300  |
| U              | 110,000 |
| h              | 140,000 |

| DIMENSIONS, | IAI IAI |
|-------------|---------|
| Q           |         |

| Q                            | Rp1/8       |
|------------------------------|-------------|
| WEIGHT, KG                   | 7,630       |
| Bearing                      | GYE80-KRR-B |
| Housing                      | GG.TUE16    |
| MANUFACTURER                 | <u>INA</u>  |
| CALCULATION DATA             |             |
| Basic dynamic load rating, C | 72,000 kN   |
| Basic static load rating, Co | 54,000 kN   |