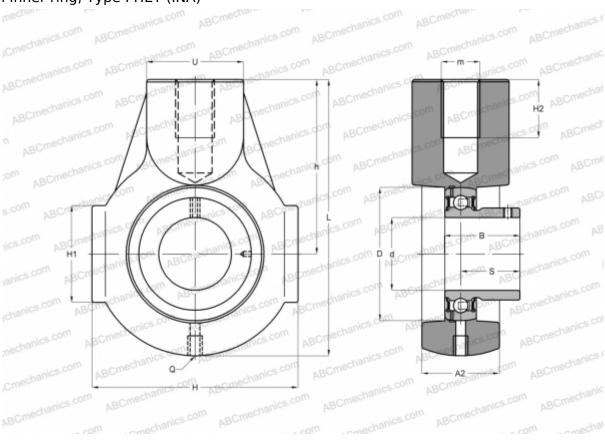

## **PHEY20 INA**

Ball bearing units

TYPE: Housing units, Take-up housing units, Cast iron housing, Radial insert ball bearing with grub screws in inner ring, Type PHEY (INA)

**Bearing** 

## **Technical specification**

| DIMENSIONS, MM |        |
|----------------|--------|
| d              | 20,000 |
| D              | 47,000 |
| В              | 25,000 |
| L              | 91,000 |
| Н              | 65,000 |
| H2             | 21,000 |
| A2             | 25,000 |
| H1             | 38,000 |
| S              | 18,000 |
| U              | 30,000 |
| h              | 58,000 |
| Q              | Rp1/8  |
| WEIGHT, KG     | 0,510  |